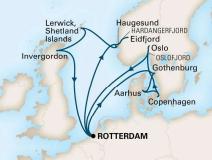

Scotland & Scandinavia

August 16 - 31, 2024

Rotterdam is your launching

point to Norway's crystal fjords

and valley-nestled villages. Then

it's on to Scotland's storybook

scenery and the vibrant cities of

Denmark and Sweden. We will visit: Rotterdam, Holland **Eidfjord**, Norway **Scenic Cruising Hardangerfjord** Haugesund, Norway Lerwick, Shetland Islands, United Kingdom Invergordon (Inverness), Scotland, United Kingdom Gothenburg, Sweden Arhus, Denmark **Scenic Cruising Oslofjord** 