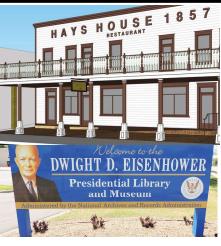

#### EISENHOWER MUSEUM HAYS HOUSE LUNCH RUSSEL STOVER Wed., May 10th \$102

Motor Coach spots at 9:30am, leaves as soon as loaded. The Eisenhower Museum has been completely renovated. One of the best Presidental Libraries to see. We will also see his boyhood home. Lunch is at Hays House established in 1857, good home cooked food! Before we leave Abilene, we will stop at the Russell Stover Chocolates for some treats. Home by 6pm.